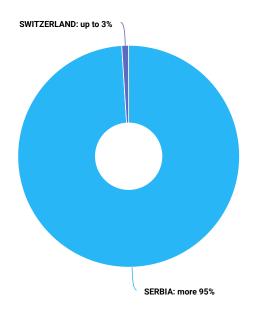

## Geography, export

**EXPORT REVENUES IN 2016 P.** 

2017 2016

| Country     | EXPORT REVENUES         | Contractors (quantity) | Operations<br>(quantity) |
|-------------|-------------------------|------------------------|--------------------------|
| SERBIA      | 55 000 000 - 60 000 000 | up to 3                | 3 - 5                    |
| SWITZERLAND | 550 000 - 600 000       | up to 3                | up to 3                  |