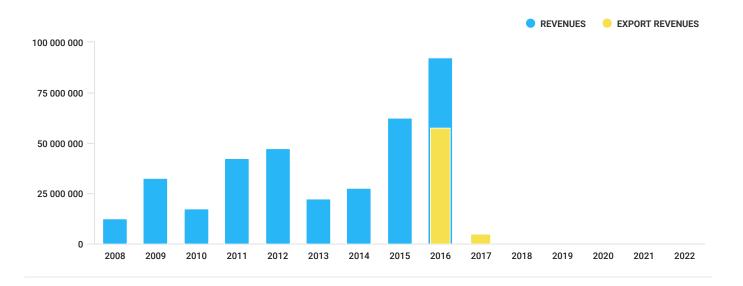

Income, UAH

Ukrainian

classification of

EXPORT REVENUES, UAH.

Description

This analytical indicator shows the share of funds earned as a result of carrying out foreign economic activity in the revenues.

This diagram shows the level of contractor's dependence on the economic situation in the country and risks associated with the termination of export and import operations.