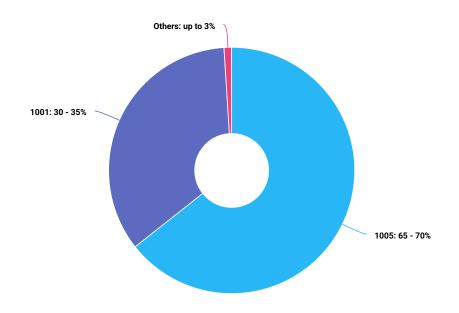

#### **EXPORT REVENUES IN 2017 Y.**

| commodities<br>involved in FEA |                  |                       |   |
|--------------------------------|------------------|-----------------------|---|
| 1005                           | Maize (corn)     | 3 000 000 - 3 500 000 |   |
| 1001                           | Wheat and meslin | 1 500 000 - 2 000 000 |   |
| Others                         | Not specified    | up to 100 000         | ^ |