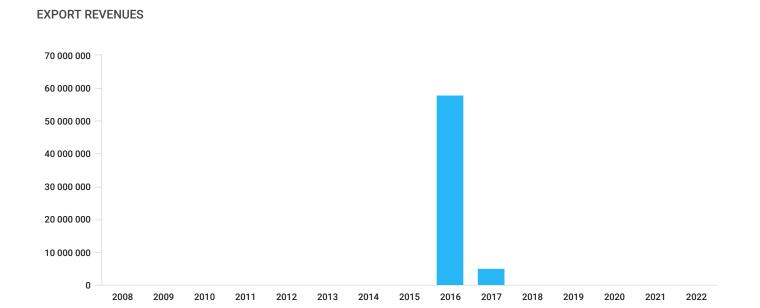

# **Exports**

## Geography, export

**EXPORT REVENUES IN 2016 P.** 

2017 2016

| Country     | EXPORT REVENUES         | Contractors (quantity) | Operations<br>(quantity) |
|-------------|-------------------------|------------------------|--------------------------|
| SERBIA      | 55 000 000 - 60 000 000 | up to 3                | 3 - 5                    |
| SWITZERLAND | 550 000 - 600 000       | up to 3                | up to 3                  |